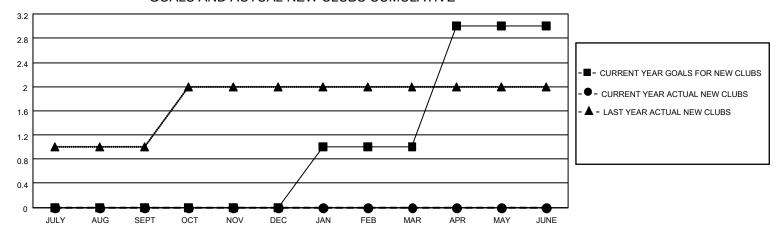

## District 4 A1

| Clubs                 |               |           |               | Members               |                         |                         |                                                    |
|-----------------------|---------------|-----------|---------------|-----------------------|-------------------------|-------------------------|----------------------------------------------------|
| RESULTS FOR 2021-2022 |               |           |               | RESULTS FOR 2021-2022 |                         |                         |                                                    |
| QUARTER               | NEW CLUB GOAL | NEW CLUBS | DROPPED CLUBS | QUARTER MEN           | MBER GROWTH NET<br>GOAL | MEMBER GROWTH<br>ACTUAL | DROPPED<br>MEMBERS ACTUAL<br>(including transfers) |
| JULY/AUG/SEPT         | 0             | 0         | 1             | JULY/AUG/SEPT         | 30                      | 70                      | 81                                                 |
| OCT/NOV/DEC           | 0             | 0         | 0             | OCT/NOV/DEC           | 50                      | 35                      | 85                                                 |
| JAN/FEB/MAR           | 1             | 0         | 0             | JAN/FEB/MAR           | 50                      | 60                      | 33                                                 |
| APR/MAY/JUNE          | 2             | 0         | 0             | APR/MAY/JUNE          | 50                      | 44                      | 50                                                 |

### GOALS AND ACTUAL NEW CLUBS CUMULATIVE