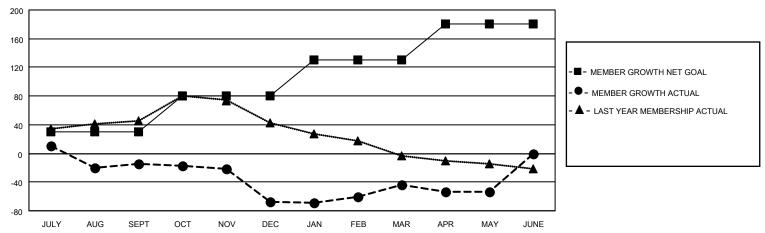

## District 4 A1

| Clubs                 |               |           |               | Members               |                         |                         |                                                    |
|-----------------------|---------------|-----------|---------------|-----------------------|-------------------------|-------------------------|----------------------------------------------------|
| RESULTS FOR 2021-2022 |               |           |               | RESULTS FOR 2021-2022 |                         |                         |                                                    |
| QUARTER               | NEW CLUB GOAL | NEW CLUBS | DROPPED CLUBS | QUARTER MEN           | MBER GROWTH NET<br>GOAL | MEMBER GROWTH<br>ACTUAL | DROPPED<br>MEMBERS ACTUAL<br>(including transfers) |
| JULY/AUG/SEPT         | 0             | 0         | 1             | JULY/AUG/SEPT         | 30                      | 70                      | 81                                                 |
| OCT/NOV/DEC           | 0             | 0         | 0             | OCT/NOV/DEC           | 50                      | 35                      | 85                                                 |
| JAN/FEB/MAR           | 1             | 0         | 0             | JAN/FEB/MAR           | 50                      | 60                      | 33                                                 |
| APR/MAY/JUNE          | 2             | 0         | 0             | APR/MAY/JUNE          | 50                      | 44                      | 50                                                 |

### GOALS AND ACTUAL MEMBERS CUMULATIVE

| DROPPED CLUBS: 1 |     | 33 CLUBS OF 54 ADDED 1 OR<br>MORE NEW MEMBERS | GENDER DISTRIBUTION                 |                                |  |
|------------------|-----|-----------------------------------------------|-------------------------------------|--------------------------------|--|
|                  |     | WORE NEW WIEWBERS                             | MALE<br>FEMALE                      | 1,393 (78.17%)<br>389 (21.83%) |  |
| DROPPED MEMBERS  |     |                                               | NON BINARY<br>PREFER NOT TO ANSWEI  | 0 (0.00%)                      |  |
| DECEASED         | 26  |                                               | THE ENTION TO ANSWER                | 0 (0.0070)                     |  |
| CLUB CANCELLED   | 0   | CLICK HERE FOR CUMULATIVE                     | TOTAL FAMILY UNIT MEMBERS           | 256                            |  |
| OTHER            | 223 | MEMBERSHIP DATA                               |                                     |                                |  |
| TOTAL            | 249 |                                               | FAMILY MEMBERS PAYING HALF DUES 131 |                                |  |
|                  |     |                                               |                                     |                                |  |